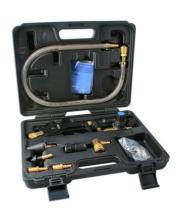

## **Cooling System Flusher - Pulsating Jet**

Designed to be used with both workshop air and water, the Laser 9001 combines these elements to produce a powerful yet fully controllable pulsating jet. The unit's internal mechanism can be adjusted to give a steady content flow, or a pulsating flow. Ideal for cleaning radiators, engine blocks, heater matrix. Can be used in-situ, or off the vehicle. Supplied in a blow mould case for convenient storage.

## **Additional Information**

- · Ideal for cleaning out corrosion build up, oil residue from head gasket leaks & water pump debris build up.
- Universal fitment The kit includes adaptors for large bore main hoses & smaller heater matrix sizes.
- Adaptor sizes: 17mm & 20mm heater hose barbs, together with a small conical adapter for flushing heater matrix.
- · Includes built in back pressure control valve to prevent air pressure pressurising the water feed.
- Combine water, air pressure & pulsations for better cleaning.