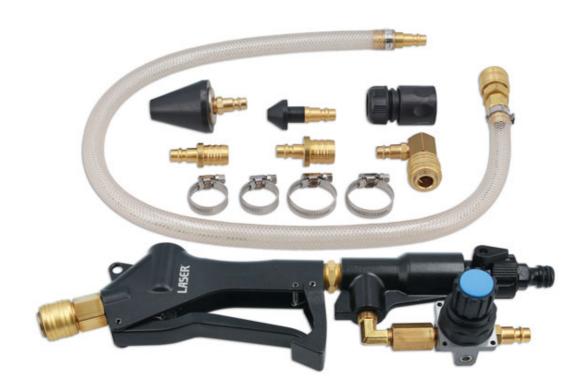

## **Cooling System Flusher - Pulsating Jet**

Designed to be used with both workshop air and water, the Laser 9001 combines these elements to produce a powerful yet fully controllable pulsating jet. The unit's internal mechanism can be adjusted to give a steady content flow, or a pulsating flow. Ideal for cleaning radiators, engine blocks, heater matrix. Can be used in-situ, or off the vehicle. Supplied in a blow mould case for convenient storage.

## **Additional Information**

- · Ideal for cleaning out corrosion build up, oil residue from head gasket leaks & water pump debris build up.
- Universal fitment The kit includes adaptors for large bore main hoses & smaller heater matrix sizes.
- Adaptor sizes: 17mm & 20mm heater hose barbs, together with a small conical adapter for flushing heater matrix.
- · Includes built in back pressure control valve to prevent air pressure pressurising the water feed.
- Combine water, air pressure & pulsations for better cleaning.