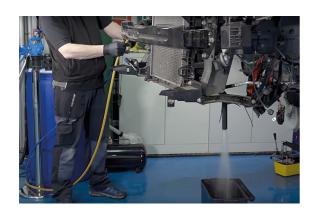

## **Cooling System Flusher - Pulsating Jet**

Designed to be used with both workshop air and water, the Laser 9001 combines these elements to produce a powerful yet fully controllable pulsating jet. The unit's internal mechanism can be adjusted to give a steady content flow, or a pulsating flow. Ideal for cleaning radiators, engine blocks, heater matrix. Can be used in-situ, or off the vehicle. Supplied in a blow mould case for convenient storage.

## **Additional Information**

- · Ideal for cleaning out corrosion build up, oil residue from head gasket leaks & water pump debris build up.
- Universal fitment The kit includes adaptors for large bore main hoses & smaller heater matrix sizes.
- Adaptor sizes: 17mm & 20mm heater hose barbs, together with a small conical adapter for flushing heater matrix.
- · Includes built in back pressure control valve to prevent air pressure pressurising the water feed.
- Combine water, air pressure & pulsations for better cleaning.