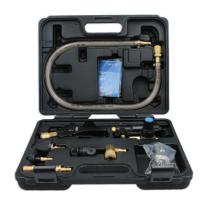

## **Cooling System Flusher - Pulsating Jet**

Designed to be used with both workshop air and water, the Laser 9001 combines these elements to produce a powerful yet fully controllable pulsating jet. The unit's internal mechanism can be adjusted to give a steady content flow, or a pulsating flow. Ideal for cleaning radiators, engine blocks, heater matrix. Can be used in-situ, or off the vehicle. Supplied in a blow mould case for convenient storage.