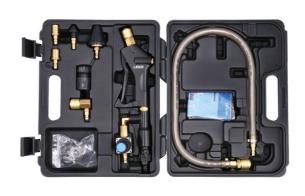

## **Cooling System Flusher - Pulsating Jet**

Designed to be used with both workshop air and water, the Laser 9001 combines these elements to produce a powerful yet fully controllable pulsating jet. The unit's internal mechanism can be adjusted to give a steady content flow, or a pulsating flow. Ideal for cleaning radiators, engine blocks, heater matrix. Can be used in-situ, or off the vehicle. Supplied in a blow mould case for convenient storage.

## **Additional Information**

- · Ideal for cleaning out corrosion build up, oil residue from head gasket leaks & water pump debris build up.
- Universal fitment The kit includes adaptors for large bore main hoses & smaller heater matrix sizes.
- Adaptor sizes: 17mm & 20mm heater hose barbs, together with a small conical adapter for flushing heater matrix.
- · Includes built in back pressure control valve to prevent air pressure pressurising the water feed.
- Combine water, air pressure & pulsations for better cleaning.