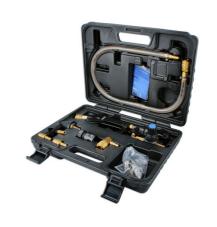

## **Cooling System Flusher - Pulsating Jet**

Designed to be used with both workshop air and water, the Laser 9001 combines these elements to produce a powerful yet fully controllable pulsating jet. The unit's internal mechanism can be adjusted to give a steady content flow, or a pulsating flow. Ideal for cleaning radiators, engine blocks, heater matrix. Can be used in-situ, or off the vehicle. Supplied in a blow mould case for convenient storage.